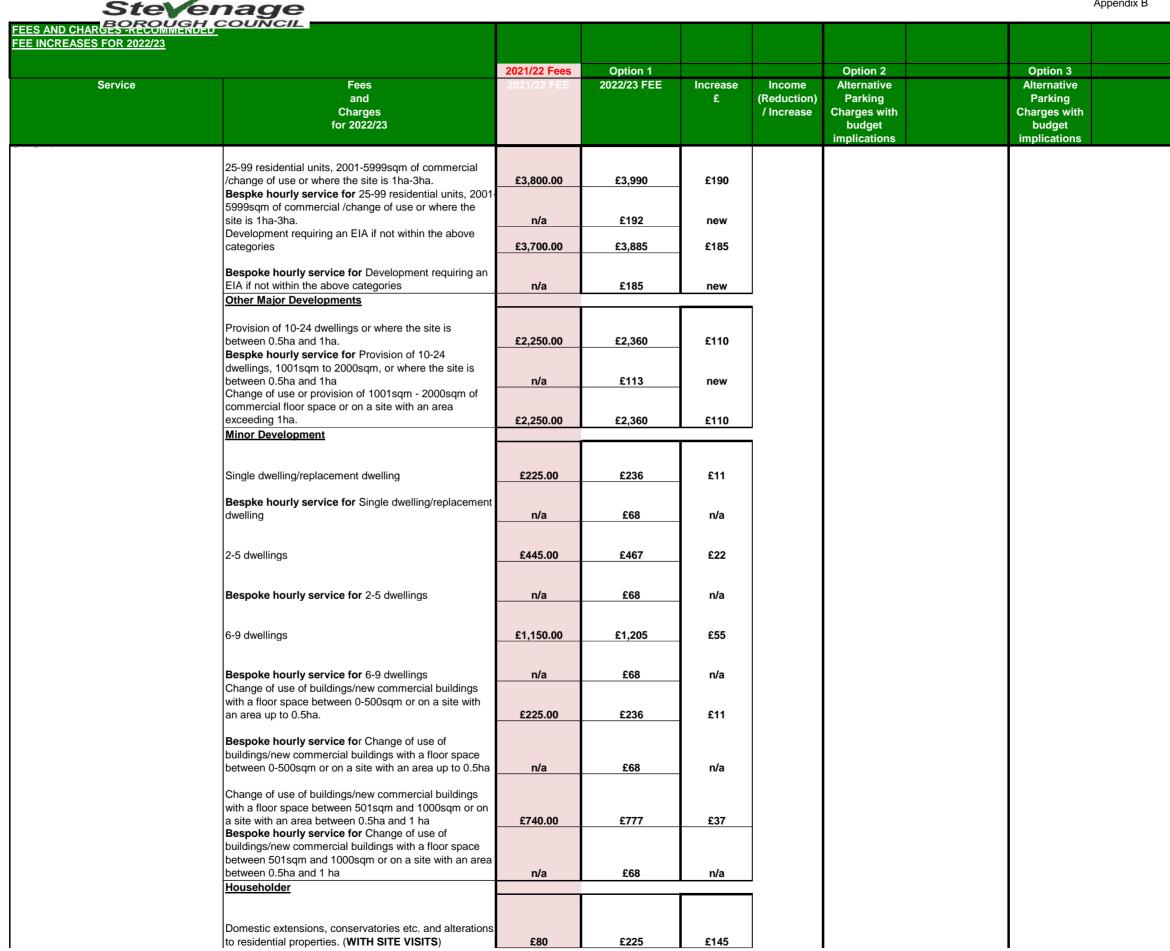

| STEVE<br>FEES AND CHARGES -RECOMMENDED        | riage                                                     |              |                   |            |             |              |          |                                                  | ррепаіх в |
|-----------------------------------------------|-----------------------------------------------------------|--------------|-------------------|------------|-------------|--------------|----------|--------------------------------------------------|-----------|
| FEES AND CHARGES -RECOMMENDED                 | <u> </u>                                                  |              |                   |            |             |              |          |                                                  |           |
| FEE INCREASES FOR 2022/23                     |                                                           |              |                   |            |             |              |          |                                                  |           |
|                                               |                                                           | 2021/22 Fees | Option 1          |            |             | Option 2     |          | Option 3                                         |           |
| Service                                       | Fees                                                      | 2021/22 FEE  | 2022/23 FEE       | Increase   | Income      | Alternative  |          | Alternative                                      |           |
|                                               | and                                                       |              |                   | £          | (Reduction) | Parking      |          | Parking                                          |           |
|                                               | Charges                                                   |              |                   |            | / Increase  | Charges with |          | Charges with                                     |           |
|                                               | for 2022/23                                               |              |                   |            |             | budget       |          | budget                                           |           |
|                                               |                                                           |              |                   |            |             | implications |          | implications                                     |           |
| Markets Total                                 |                                                           |              |                   | 1          | £6,980      |              | £6,980   |                                                  | £6,980    |
| Bulky Waste:                                  |                                                           |              |                   |            |             |              |          |                                                  |           |
|                                               | 3 Items                                                   | £45.00       | £48.00            | £3.00      |             |              |          |                                                  |           |
|                                               | 6 Items                                                   | £75.00       | £78.00            | £3.00      |             |              |          |                                                  |           |
|                                               | 7 Items                                                   | n/a          | £88.00            | new        |             | 1            |          |                                                  |           |
|                                               | 8 Items<br>9 Items                                        | n/a<br>n/a   | £97.00<br>£106.00 | new<br>new |             | -            |          |                                                  |           |
|                                               | 10 Items                                                  | n/a          | £115.00           | new        |             | 1            |          |                                                  |           |
|                                               | Cancellation Fee                                          | £11.00       | £11.00            | £0.00      |             |              |          |                                                  |           |
| Bulky Waste Total                             |                                                           |              |                   |            | £2,700      |              | £2,700   | i                                                | £2,700    |
|                                               | Increase in fees to cover additional increase in disposal |              |                   |            |             |              | •        | <u> </u>                                         | ,         |
|                                               | costs (example of pricing shown, 1100 litre bin)          |              |                   |            |             |              |          |                                                  |           |
|                                               |                                                           |              |                   |            |             |              |          | 1                                                |           |
| Trade Refuse:                                 |                                                           | £22.25       | £23.25            | £1.00      | £30,000     |              | £30,000  |                                                  | £30,000   |
|                                               | Increase in fees to cover additional increase in disposal |              |                   |            |             |              |          | 1                                                |           |
| China                                         | costs (example of pricing shown 6yard skip)               | 0004.60      | 0005.00           |            |             |              | 20.000   |                                                  | 22.555    |
| Skips:                                        | de Clinical Chine and Transfer Challer                    | £294.00      | £305.00           | £11.00     | £2,000      |              | £2,000   | <del>                                     </del> | £2,000    |
| increase disposal cost of waste for Tra       | de, Clinical, Skips and Transfer Station:                 |              |                   | -          | -£18,000    |              | -£18,000 |                                                  | -£18,000  |
| Cemeteries:                                   |                                                           | various      |                   |            | £11,490     |              |          |                                                  |           |
| Cemeteries Total                              |                                                           | various      |                   |            | £11,490     |              | £11,490  | +                                                | £11,490   |
|                                               |                                                           |              |                   |            | 211,100     |              | 211,100  | <del>                                     </del> | 211,100   |
|                                               |                                                           |              |                   |            |             |              |          |                                                  |           |
|                                               |                                                           |              |                   |            |             |              |          |                                                  |           |
|                                               |                                                           |              |                   |            |             |              |          |                                                  |           |
|                                               |                                                           |              |                   |            |             |              |          |                                                  |           |
|                                               |                                                           |              |                   |            |             |              |          |                                                  |           |
|                                               |                                                           |              |                   |            |             |              |          |                                                  |           |
|                                               |                                                           |              |                   |            |             |              |          |                                                  |           |
|                                               |                                                           |              |                   |            |             |              |          |                                                  |           |
|                                               |                                                           |              |                   |            |             |              |          |                                                  |           |
|                                               |                                                           |              |                   |            |             |              |          |                                                  |           |
|                                               |                                                           |              |                   |            |             |              |          |                                                  |           |
| Parks and Open Spaces:                        |                                                           | various      |                   |            | £4,650      |              |          |                                                  |           |
| Parks and Open Spaces Total                   |                                                           |              |                   |            | £4,650      |              | £4,650   |                                                  | £4,650    |
|                                               |                                                           |              |                   |            |             |              |          |                                                  |           |
|                                               |                                                           |              |                   |            |             |              |          |                                                  |           |
|                                               |                                                           |              |                   |            |             |              |          |                                                  |           |
| Allotments:                                   | Price per M <sup>2</sup> per year                         | £0.60        | £0.77             | £0.17      | _           |              |          |                                                  |           |
| (NB for note a two year package was           |                                                           |              |                   |            |             |              |          |                                                  |           |
| agreed as part of the 2021/22 budget options) |                                                           |              |                   |            | £12,300     |              |          |                                                  |           |
| options)                                      | 400112                                                    | 000.00       | 077.00            | 047.00     |             |              |          |                                                  |           |
|                                               | 100M <sup>2</sup> per year                                | £60.00       | £77.00            | £17.00     | 4           |              |          |                                                  |           |
|                                               |                                                           |              |                   |            |             | I            |          |                                                  |           |
|                                               |                                                           |              |                   |            |             |              |          |                                                  |           |
|                                               | 250M <sup>2</sup> per year                                | £150.00      | £192.50           | £42.50     |             | I            |          |                                                  |           |
| Allotments Total                              |                                                           |              |                   |            | £12,300     |              | £12,300  |                                                  | £12,300   |
| ishing                                        | Adult Day Ticket                                          | £8.20        | £8.50             | £0.30      |             |              | •        |                                                  | •         |
|                                               | Junior Day Ticket                                         | £6.15        | £6.35             | £0.20      |             | I            |          |                                                  |           |
|                                               | Night Fishing                                             | £18.40       | £19.00            | £0.60      | 1           | I            |          |                                                  |           |
|                                               | Average of above                                          | £10.92       | £11.28            | £0.37      | £200        |              |          |                                                  |           |
| ishing Total                                  |                                                           |              |                   |            | £200        |              | £200     | <u> </u>                                         | £200      |
| Planning:                                     | Major development                                         |              |                   |            | £1,800      | I            |          |                                                  |           |
|                                               | 100+ residential units, 6000+sqm of commercial            |              |                   |            |             |              |          |                                                  |           |
|                                               | /change of use or where the site is 3ha+ PER 100 units    | £3 800 00    | £2 000            | 6400       |             |              |          |                                                  |           |
|                                               | /6000sqm/3ha or part of.                                  | £3,800.00    | £3,990            | £190       |             |              |          |                                                  |           |
|                                               | Bespke hourly service for '100+ residential units,        |              |                   |            |             | I            |          |                                                  |           |
|                                               | 6000+sqm of commercial /change of use or where the        |              |                   |            |             |              |          |                                                  |           |
|                                               | site is 3ha+ PER 100 units /6000sqm/3ha or part of        | n/a          | £192              | new        |             | I            |          |                                                  |           |
|                                               |                                                           |              |                   |            |             |              |          |                                                  |           |