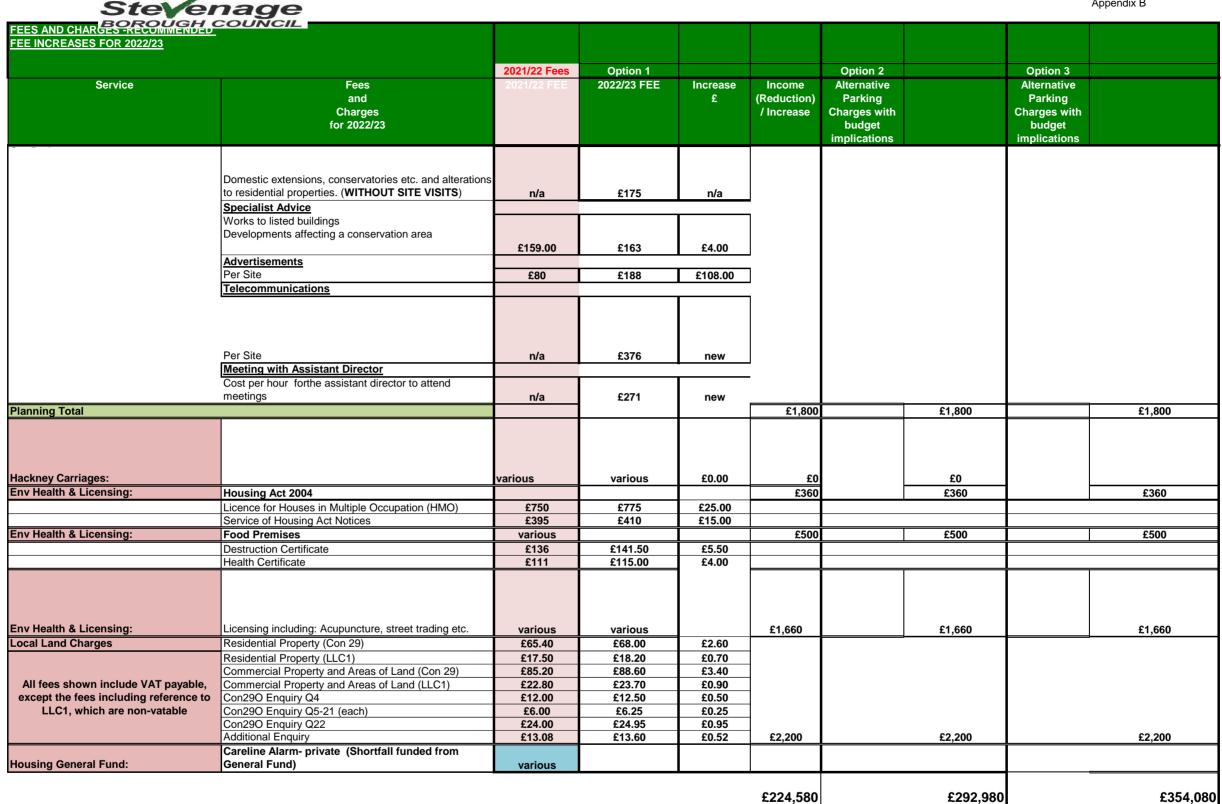

| STEVE<br>FEES AND CHARGES -RECOMMENDED        | riage                                                     |              |                   |            |             |              |          |                                                  | ррепаіх в |
|-----------------------------------------------|-----------------------------------------------------------|--------------|-------------------|------------|-------------|--------------|----------|--------------------------------------------------|-----------|
| FEES AND CHARGES -RECOMMENDED                 | <u> </u>                                                  |              |                   |            |             |              |          |                                                  |           |
| FEE INCREASES FOR 2022/23                     |                                                           |              |                   |            |             |              |          |                                                  |           |
|                                               |                                                           | 2021/22 Fees | Option 1          |            |             | Option 2     |          | Option 3                                         |           |
| Service                                       | Fees                                                      | 2021/22 FEE  | 2022/23 FEE       | Increase   | Income      | Alternative  |          | Alternative                                      |           |
|                                               | and                                                       |              |                   | £          | (Reduction) | Parking      |          | Parking                                          |           |
|                                               | Charges                                                   |              |                   |            | / Increase  | Charges with |          | Charges with                                     |           |
|                                               | for 2022/23                                               |              |                   |            |             | budget       |          | budget                                           |           |
|                                               |                                                           |              |                   |            |             | implications |          | implications                                     |           |
| Markets Total                                 |                                                           |              |                   | 1          | £6,980      |              | £6,980   |                                                  | £6,980    |
| Bulky Waste:                                  |                                                           |              |                   |            |             |              |          |                                                  |           |
|                                               | 3 Items                                                   | £45.00       | £48.00            | £3.00      |             |              |          |                                                  |           |
|                                               | 6 Items                                                   | £75.00       | £78.00            | £3.00      |             |              |          |                                                  |           |
|                                               | 7 Items                                                   | n/a          | £88.00            | new        |             | 1            |          |                                                  |           |
|                                               | 8 Items<br>9 Items                                        | n/a<br>n/a   | £97.00<br>£106.00 | new<br>new |             | -            |          |                                                  |           |
|                                               | 10 Items                                                  | n/a          | £115.00           | new        |             | 1            |          |                                                  |           |
|                                               | Cancellation Fee                                          | £11.00       | £11.00            | £0.00      |             |              |          |                                                  |           |
| Bulky Waste Total                             |                                                           |              |                   |            | £2,700      |              | £2,700   | i                                                | £2,700    |
|                                               | Increase in fees to cover additional increase in disposal |              |                   |            |             |              | •        | <u> </u>                                         | ,         |
|                                               | costs (example of pricing shown, 1100 litre bin)          |              |                   |            |             |              |          |                                                  |           |
|                                               |                                                           |              |                   |            |             |              |          | 1                                                |           |
| Trade Refuse:                                 |                                                           | £22.25       | £23.25            | £1.00      | £30,000     |              | £30,000  |                                                  | £30,000   |
|                                               | Increase in fees to cover additional increase in disposal |              |                   |            |             |              |          | 1                                                |           |
| China                                         | costs (example of pricing shown 6yard skip)               | 0004.60      | 0005.00           |            |             |              | 20.000   |                                                  | 22.555    |
| Skips:                                        | de Clinical Chine and Transfer Challer                    | £294.00      | £305.00           | £11.00     | £2,000      |              | £2,000   | <del>                                     </del> | £2,000    |
| increase disposal cost of waste for Tra       | de, Clinical, Skips and Transfer Station:                 |              |                   | -          | -£18,000    |              | -£18,000 |                                                  | -£18,000  |
| Cemeteries:                                   |                                                           | various      |                   |            | £11,490     |              |          |                                                  |           |
| Cemeteries Total                              |                                                           | various      |                   |            | £11,490     |              | £11,490  | +                                                | £11,490   |
|                                               |                                                           |              |                   |            | 211,100     |              | 211,100  | <del>                                     </del> | 211,100   |
|                                               |                                                           |              |                   |            |             |              |          |                                                  |           |
|                                               |                                                           |              |                   |            |             |              |          |                                                  |           |
|                                               |                                                           |              |                   |            |             |              |          |                                                  |           |
|                                               |                                                           |              |                   |            |             |              |          |                                                  |           |
|                                               |                                                           |              |                   |            |             |              |          |                                                  |           |
|                                               |                                                           |              |                   |            |             |              |          |                                                  |           |
|                                               |                                                           |              |                   |            |             |              |          |                                                  |           |
|                                               |                                                           |              |                   |            |             |              |          |                                                  |           |
|                                               |                                                           |              |                   |            |             |              |          |                                                  |           |
|                                               |                                                           |              |                   |            |             |              |          |                                                  |           |
|                                               |                                                           |              |                   |            |             |              |          |                                                  |           |
| Parks and Open Spaces:                        |                                                           | various      |                   |            | £4,650      |              |          |                                                  |           |
| Parks and Open Spaces Total                   |                                                           |              |                   |            | £4,650      |              | £4,650   |                                                  | £4,650    |
|                                               |                                                           |              |                   |            |             |              |          |                                                  |           |
|                                               |                                                           |              |                   |            |             |              |          |                                                  |           |
|                                               |                                                           |              |                   |            |             |              |          |                                                  |           |
| Allotments:                                   | Price per M <sup>2</sup> per year                         | £0.60        | £0.77             | £0.17      | _           |              |          |                                                  |           |
| (NB for note a two year package was           |                                                           |              |                   |            |             |              |          |                                                  |           |
| agreed as part of the 2021/22 budget options) |                                                           |              |                   |            | £12,300     |              |          |                                                  |           |
| options)                                      | 400112                                                    | 000.00       | 077.00            | 047.00     |             |              |          |                                                  |           |
|                                               | 100M <sup>2</sup> per year                                | £60.00       | £77.00            | £17.00     | 4           |              |          |                                                  |           |
|                                               |                                                           |              |                   |            |             | I            |          |                                                  |           |
|                                               |                                                           |              |                   |            |             |              |          |                                                  |           |
|                                               | 250M <sup>2</sup> per year                                | £150.00      | £192.50           | £42.50     |             | I            |          |                                                  |           |
| Allotments Total                              |                                                           |              |                   |            | £12,300     |              | £12,300  |                                                  | £12,300   |
| ishing                                        | Adult Day Ticket                                          | £8.20        | £8.50             | £0.30      |             |              | •        |                                                  | •         |
|                                               | Junior Day Ticket                                         | £6.15        | £6.35             | £0.20      |             | I            |          |                                                  |           |
|                                               | Night Fishing                                             | £18.40       | £19.00            | £0.60      | 1           | I            |          |                                                  |           |
|                                               | Average of above                                          | £10.92       | £11.28            | £0.37      | £200        |              |          |                                                  |           |
| ishing Total                                  |                                                           |              |                   |            | £200        |              | £200     | <u> </u>                                         | £200      |
| Planning:                                     | Major development                                         |              |                   |            | £1,800      | I            |          |                                                  |           |
|                                               | 100+ residential units, 6000+sqm of commercial            |              |                   |            |             |              |          |                                                  |           |
|                                               | /change of use or where the site is 3ha+ PER 100 units    | £3 800 00    | £2 000            | 6400       |             |              |          |                                                  |           |
|                                               | /6000sqm/3ha or part of.                                  | £3,800.00    | £3,990            | £190       |             |              |          |                                                  |           |
|                                               | Bespke hourly service for '100+ residential units,        |              |                   |            |             | I            |          |                                                  |           |
|                                               | 6000+sqm of commercial /change of use or where the        |              |                   |            |             |              |          |                                                  |           |
|                                               | site is 3ha+ PER 100 units /6000sqm/3ha or part of        | n/a          | £192              | new        |             | I            |          |                                                  |           |
|                                               |                                                           |              |                   |            |             |              |          |                                                  |           |

Excluding Allotments saving already identified in 2021. £280,680 £341,780