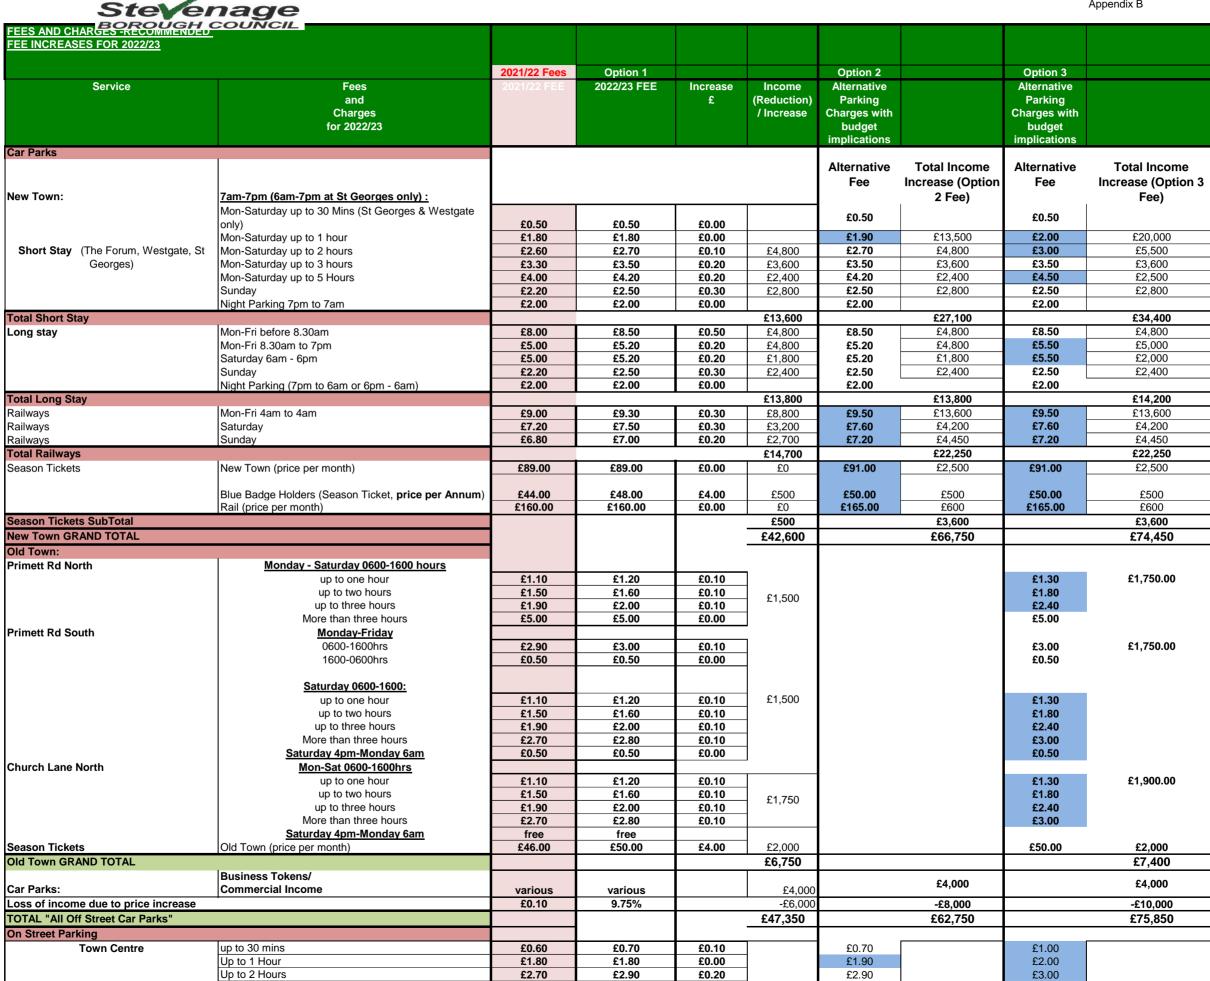

Page 1

| Stark                                      |                                                             |                                 |                   |                 |             |                     |          |                                     | Appendix B |
|--------------------------------------------|-------------------------------------------------------------|---------------------------------|-------------------|-----------------|-------------|---------------------|----------|-------------------------------------|------------|
| SteVer                                     | rage                                                        |                                 |                   |                 |             |                     |          |                                     | 71         |
| FEES AND CHARGES -RECUMMENDED              | 30014012                                                    |                                 |                   |                 |             |                     |          |                                     |            |
| FEE INCREASES FOR 2022/23                  |                                                             |                                 |                   |                 |             |                     |          |                                     |            |
|                                            |                                                             | 2021/22 Fees                    | Option 1          |                 |             | Option 2            |          | Option 3                            |            |
| Service                                    | Fees                                                        | 2021/22 FEE                     | 2022/23 FEE       | Increase        | Income      | Alternative         |          | Alternative                         |            |
|                                            | and                                                         |                                 |                   | £               | (Reduction) | Parking             |          | Parking                             |            |
|                                            | Charges                                                     |                                 |                   |                 | / Increase  | Charges with        |          | Charges with                        |            |
|                                            | for 2022/23                                                 |                                 |                   |                 |             | budget implications |          | budget implications                 |            |
|                                            | Up to 3 Hours                                               | £3.50                           | £3.80             | £0.30           | £14,000     |                     | £17,000  |                                     | £25,000    |
|                                            | Up to 4 Hours                                               | £4.50                           | £5.00             | £0.50           | 1 2: :,555  | £5.00               | 211,000  | £5.00                               | 220,000    |
|                                            | Up to 5 Hours                                               | £6.00                           | £11.00            | £5.00           | 1           | £11.00              |          | £11.00                              |            |
|                                            | Over 5 hours                                                | £10.00                          | £11.00            | £1.00           |             | £11.00              |          | £11.00                              |            |
|                                            |                                                             |                                 |                   |                 |             |                     |          |                                     |            |
|                                            |                                                             | up to 1 hr £1.10<br>up to 2 hrs | up to 1 hr £1.10  |                 |             | up to 1 hr £1.50    |          | un to 1 hr C1 E0                    |            |
|                                            |                                                             | £1.70                           | up to 2 hrs £1.70 |                 |             | up to 2 hrs         | £50 000  | up to 1 hr <b>£1.50</b> up to 2 hrs | £90,000    |
|                                            | up to 1 hr £1.10                                            | up to 3 hrs                     | up to 3 hrs (max  |                 |             | £2.00               | 230,000  | £2.50                               | 230,000    |
|                                            | up to 2 hrs £1.70                                           | (max stay)                      | stay) £2.20       |                 |             | up to 3 hrs (max    |          | up to 3 hrs (max                    |            |
| Corey's Mill Lane                          | up to 3 hrs (max stay) £2.20                                | £2.20                           |                   | £0.00           |             | stay) <b>£3.00</b>  |          | stay) £4.00                         |            |
| On Street Parking Total                    |                                                             |                                 |                   |                 | £14,000     |                     | £67,000  |                                     | £115,000   |
| Street Naming/Numbering                    |                                                             |                                 |                   |                 |             |                     | -        |                                     | ·          |
|                                            |                                                             |                                 |                   |                 |             |                     |          |                                     |            |
|                                            | First Dwelling Numbering                                    | £105.00                         | £109              | £4.00           | 4           |                     |          |                                     |            |
|                                            |                                                             |                                 |                   |                 |             |                     |          |                                     |            |
|                                            | Next ten dwellings (per dwelling)                           | £56.00                          | £58               | £2.00           | £400        |                     |          |                                     |            |
|                                            | Naming of new street                                        | £212.00                         | £220              | £8.00           | - 2400      |                     | £400     |                                     | £400       |
| Various Options, some examples shown       | =                                                           | 2212.00                         |                   |                 | 1           |                     |          |                                     |            |
| here                                       | Commercial numbering first unit                             | £278.00                         | £288              | £10.00          |             |                     |          |                                     |            |
|                                            | Commercial numbering further units                          | £139.00                         | £145              | £6.00           |             |                     |          |                                     |            |
| External Works (e.g. Other LAs)            | - Carina anima Ocasina a Managana                           | 000.40                          | 200.05            | 00.45           | 1           |                     |          |                                     |            |
|                                            | Engineering Services Manager Principal Engineer             | £63.10<br>£58.30                | £66.25<br>£61.25  | £3.15<br>£2.95  | -           |                     |          |                                     |            |
|                                            | Traffic & Parking Enforcement Manager                       | £55.00                          | £57.75            | £2.75           | £50         |                     | £50      |                                     | £50        |
| Examples of Hourly Charge out rate for     |                                                             | £43.50                          | £45.70            | £2.20           | 1           |                     |          |                                     |            |
| staff time (VAT to be added)               | Inspector                                                   | £41.20                          | £43.25            | £2.05           |             |                     |          |                                     |            |
| Town Centre Charges                        |                                                             |                                 |                   |                 | 7           |                     |          |                                     |            |
|                                            | Hoarding/Scaffold Licence (per week/100m run) Crane Licence | £48.00<br>£2,187.00             | £50<br>£2,250     | £2.00<br>£63.00 | £480        |                     | £480     |                                     | £480       |
| Street Hoarding Licences                   | Skip Licence (per fortnight)                                | £2,167.00<br>£41.00             | £2,250<br>£43     | £03.00          | - 2400      |                     | 2400     |                                     | 2400       |
| On Street Parking                          | Comp Executed (particularly)                                | 211100                          | 2.0               | 22.00           | ı           |                     |          |                                     |            |
| · ·                                        | H Bar Marking Application fee                               | £30.00                          | £31.00            | £1.00           |             |                     |          |                                     |            |
|                                            | H Bar Marking Fee                                           | £85.00                          | £88.00            | £3.00           | £160        |                     | £160     |                                     | £160       |
|                                            | Parking Bay Suspension (5 bays/wk)                          | £200.00                         | £210.00           | £10.00          | 4           |                     |          |                                     |            |
|                                            | Parking Bay Suspension (per additional bay)                 | £5.00                           | £6.00             | £1.00           |             |                     |          | <b>_</b>                            |            |
|                                            | First Permit                                                | £56.00                          | £56.00            | £0.00           |             |                     |          |                                     |            |
|                                            |                                                             |                                 | 1                 |                 | 1           |                     |          |                                     |            |
|                                            | Second Permit                                               | £82.00                          | £82.00            | £0.00           | 1           |                     |          |                                     |            |
|                                            | Third Dormit                                                | 0400.00                         | 0400.00           | 60.00           |             |                     |          |                                     |            |
|                                            | Third Permit                                                | £108.00                         | £108.00           | £0.00           | £0          |                     |          |                                     |            |
|                                            |                                                             |                                 |                   |                 | 20          |                     |          |                                     |            |
|                                            | Fourth Permit                                               | £134.00                         | £134.00           | £0.00           |             |                     |          |                                     |            |
|                                            |                                                             |                                 | <u> </u>          |                 | 1           |                     |          |                                     |            |
|                                            |                                                             |                                 |                   |                 |             |                     |          |                                     |            |
| Parking Permits (e.g. Burymead)            | 20 visitor vouchers                                         | C4E C0                          | C4E 00            | £0.00           |             |                     | 22       |                                     | 20         |
| (selected example charges shown)  Garages: | Standard Garage (Category A)                                | £15.00<br>£12.05                | £15.00<br>£12.50  | £0.00<br>£0.45  | -           |                     | £0       | <u> </u><br>                        | £0         |
| Prices shown are "NET" of VAT. Housing     | Standard Garage (Category A)                                | £12.05                          | £12.30            | £0.45           | 1           |                     |          |                                     |            |
| Tenants generally do not pay VAT but other | Standard Garage (Category C)                                | £11.45                          | £11.70            | £0.25           | ]           |                     |          |                                     |            |
| customers do pay VAT, meaning the actual   | Premium Sized Garages                                       | £15.00                          | £15.60            | £0.60           | 1           |                     |          |                                     |            |
| weekly increase for a Category A garage    | Road Facing Garages                                         | £13.70                          | £14.25            | £0.55           | £103,300    |                     | 0/22 222 |                                     | 0          |
| Garages Total                              |                                                             |                                 | <br>              |                 | £103,300    | <u> </u>            | £103,300 |                                     | £103,300   |
|                                            |                                                             |                                 |                   |                 |             |                     |          |                                     |            |
|                                            |                                                             |                                 |                   |                 |             |                     |          |                                     |            |
|                                            |                                                             |                                 |                   |                 |             |                     |          |                                     |            |
| Markets:                                   | Indoor Market Rents                                         | various                         | various           |                 | £6,980      |                     |          |                                     |            |
|                                            | Other Market Fees                                           | £100                            | £120              | I               |             |                     |          | I                                   |            |